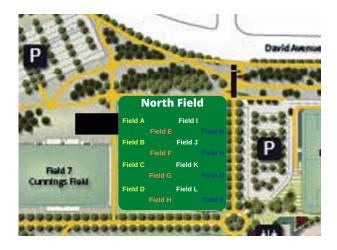

# U7 Boys Winter 2025 Game Schedule – Town Centre North Field

Game Days will start Saturday, January 11. For the first Game Day, teams will play an intersquad game (game with your own team) on one of the mini-fields as noted below. For example, on January 11: Australia play on Field C, Wales play on Field D, Chile play on Field E, Uruguay on Field F, Colombia on Field G, Sweden on Field H, etc.